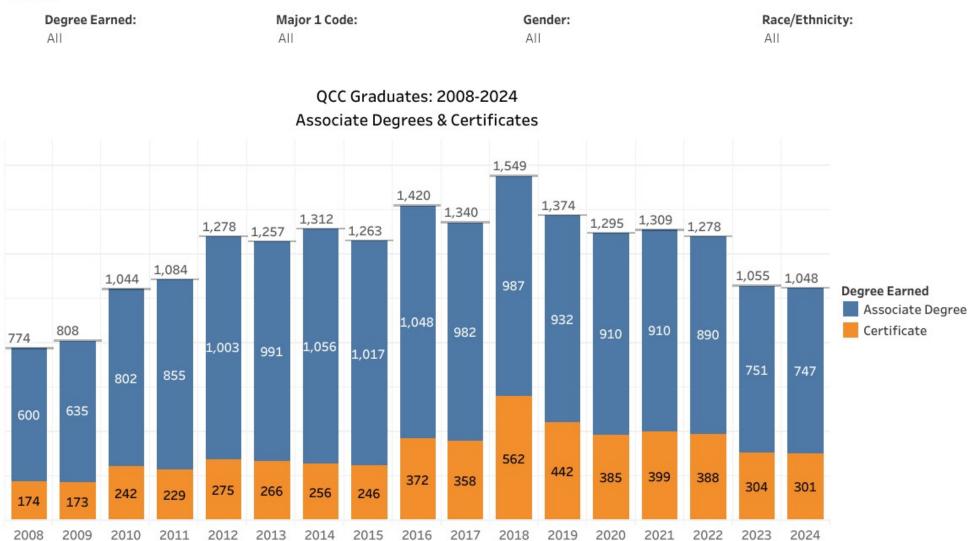

# **QCC Graduates: Trends**

Select:

#### QCC Graduates: 2008-2024

| Degree Earned  | 2013  | 2014  | 2015  | 2016  | 2017  | 2018  | 2019  | 2020  | 2021  | 2022  | 2023  | 2024  |
|----------------|-------|-------|-------|-------|-------|-------|-------|-------|-------|-------|-------|-------|
| Associate Degr | 991   | 1,056 | 1,017 | 1,048 | 982   | 987   | 932   | 910   | 910   | 890   | 751   | 747   |
| Certificate    | 266   | 256   | 246   | 372   | 358   | 562   | 442   | 385   | 399   | 388   | 304   | 301   |
| Grand Total    | 1,257 | 1,312 | 1,263 | 1,420 | 1,340 | 1,549 | 1,374 | 1,295 | 1,309 | 1,278 | 1,055 | 1,048 |