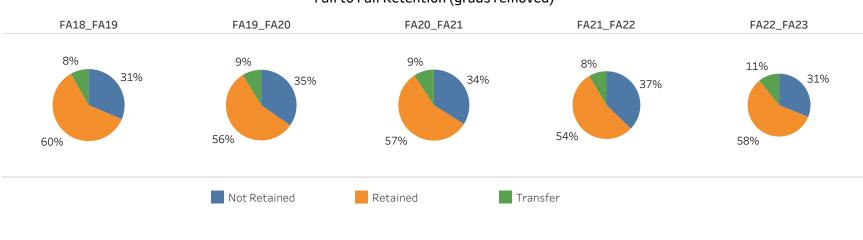

# QCC Fall to Fall Student Retention

#### Fall to Fall Retention (grads removed)

Part/Full-Time:Gender:Race/Ethnicity:Area of Study:Pell:Full timeAllAllMultiple valuesAll