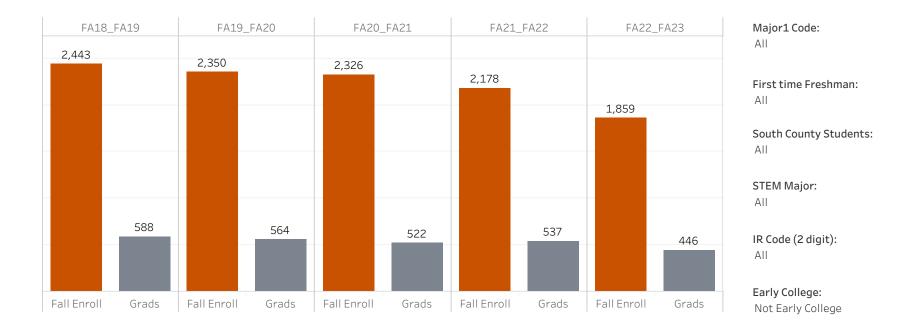

#### Fall to Fall Retention (grads removed)

Part/Full-Time:Gender:Race/Ethnicity:Area of Study:Pell:Full timeAllAllMultiple valuesAll