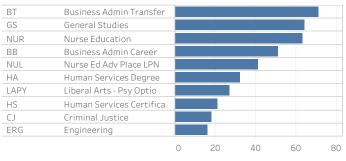

# Top 10 Programs for QCC 2024 Graduates-by Gender

### All QCC Graduates

42 GS General Studies 33 NUR Nurse Education 28 ΒT Business Admin Transfer 23 ΒB Business Admin Career 16 Nurse Ed Adv Place LPN NUL 15 LAPY Liberal Arts - Psy Optio 13 ΗA Human Services Degree 13 ERG Engineering НS 12 Human Services Certifica CJ 10 Criminal Justice