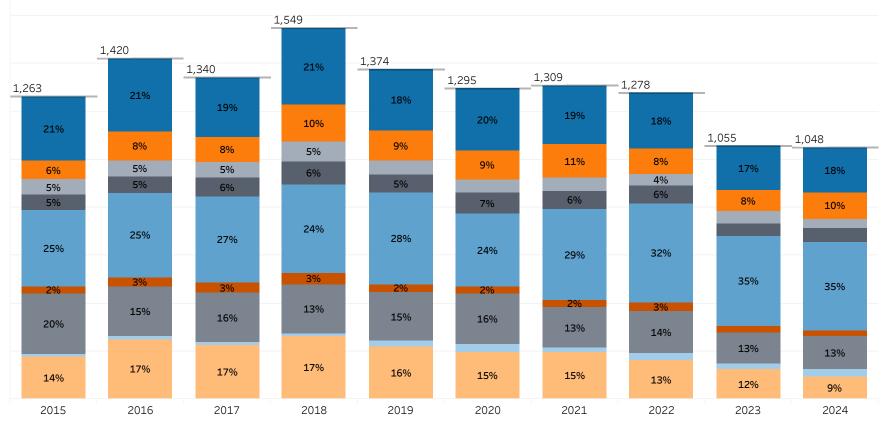

## QCC Graduates by Year and Area of Study

|                          | 2015  | 2016  | 2017  | 2018  | 2019  | 2020  | 2021  | 2022  | 2023  | 2024  | Areas of Study                      |
|--------------------------|-------|-------|-------|-------|-------|-------|-------|-------|-------|-------|-------------------------------------|
| Business, Financial & H  | 268   | 305   | 248   | 321   | 254   | 258   | 247   | 233   | 183   | 189   | Business, Financial & Hospitality M |
| Computer & Informatio    | 78    | 118   | 105   | 153   | 126   | 121   | 138   | 104   | 88    | 107   | Computer & Information Technolog    |
| Education                | 65    | 69    | 62    | 82    | 57    | 55    | 57    | 49    | 51    | 38    | Education                           |
| Engineering & Engineeri  | 63    | 67    | 81    | 99    | 75    | 86    | 73    | 77    | 53    | 60    | Engineering & Engineering Technol   |
| Healthcare               | 320   | 355   | 360   | 369   | 384   | 307   | 379   | 414   | 374   | 370   | Healthcare                          |
| Installation, Maintenan  | 30    | 36    | 40    | 46    | 29    | 27    | 31    | 32    | 27    | 21    | Installation, Maintenance & Repair  |
| Liberal Arts & General S | 252   | 207   | 208   | 204   | 205   | 212   | 171   | 179   | 134   | 138   | Liberal Arts & General Studies      |
| Mathematics & Sciences   | 12    | 16    | 12    | 13    | 25    | 32    | 17    | 28    | 21    | 31    | Mathematics & Sciences              |
| Public & Social Services | 175   | 247   | 224   | 262   | 219   | 197   | 196   | 162   | 124   | 94    | Public & Social Services            |
| Grand Total              | 1,263 | 1,420 | 1,340 | 1,549 | 1,374 | 1,295 | 1,309 | 1,278 | 1,055 | 1,048 |                                     |