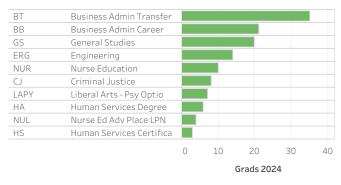

# Top 10 Programs for QCC 2024 Graduates-by Race/Ethnicity

White

#### Latinx

| BT   | Business Admin Transfer  |   |    |    |
|------|--------------------------|---|----|----|
| GS   | General Studies          |   |    |    |
| BB   | Business Admin Career    |   |    |    |
| HA   | Human Services Degree    |   |    |    |
| NUR  | Nurse Education          |   |    |    |
| LAPY | Liberal Arts - Psy Optio |   |    |    |
| NUL  | Nurse Ed Adv Place LPN   |   |    |    |
| CJ   | Criminal Justice         |   |    |    |
| HS   | Human Services Certifica |   |    |    |
| ERG  | Engineering              |   |    |    |
|      |                          | 0 | 10 | 20 |